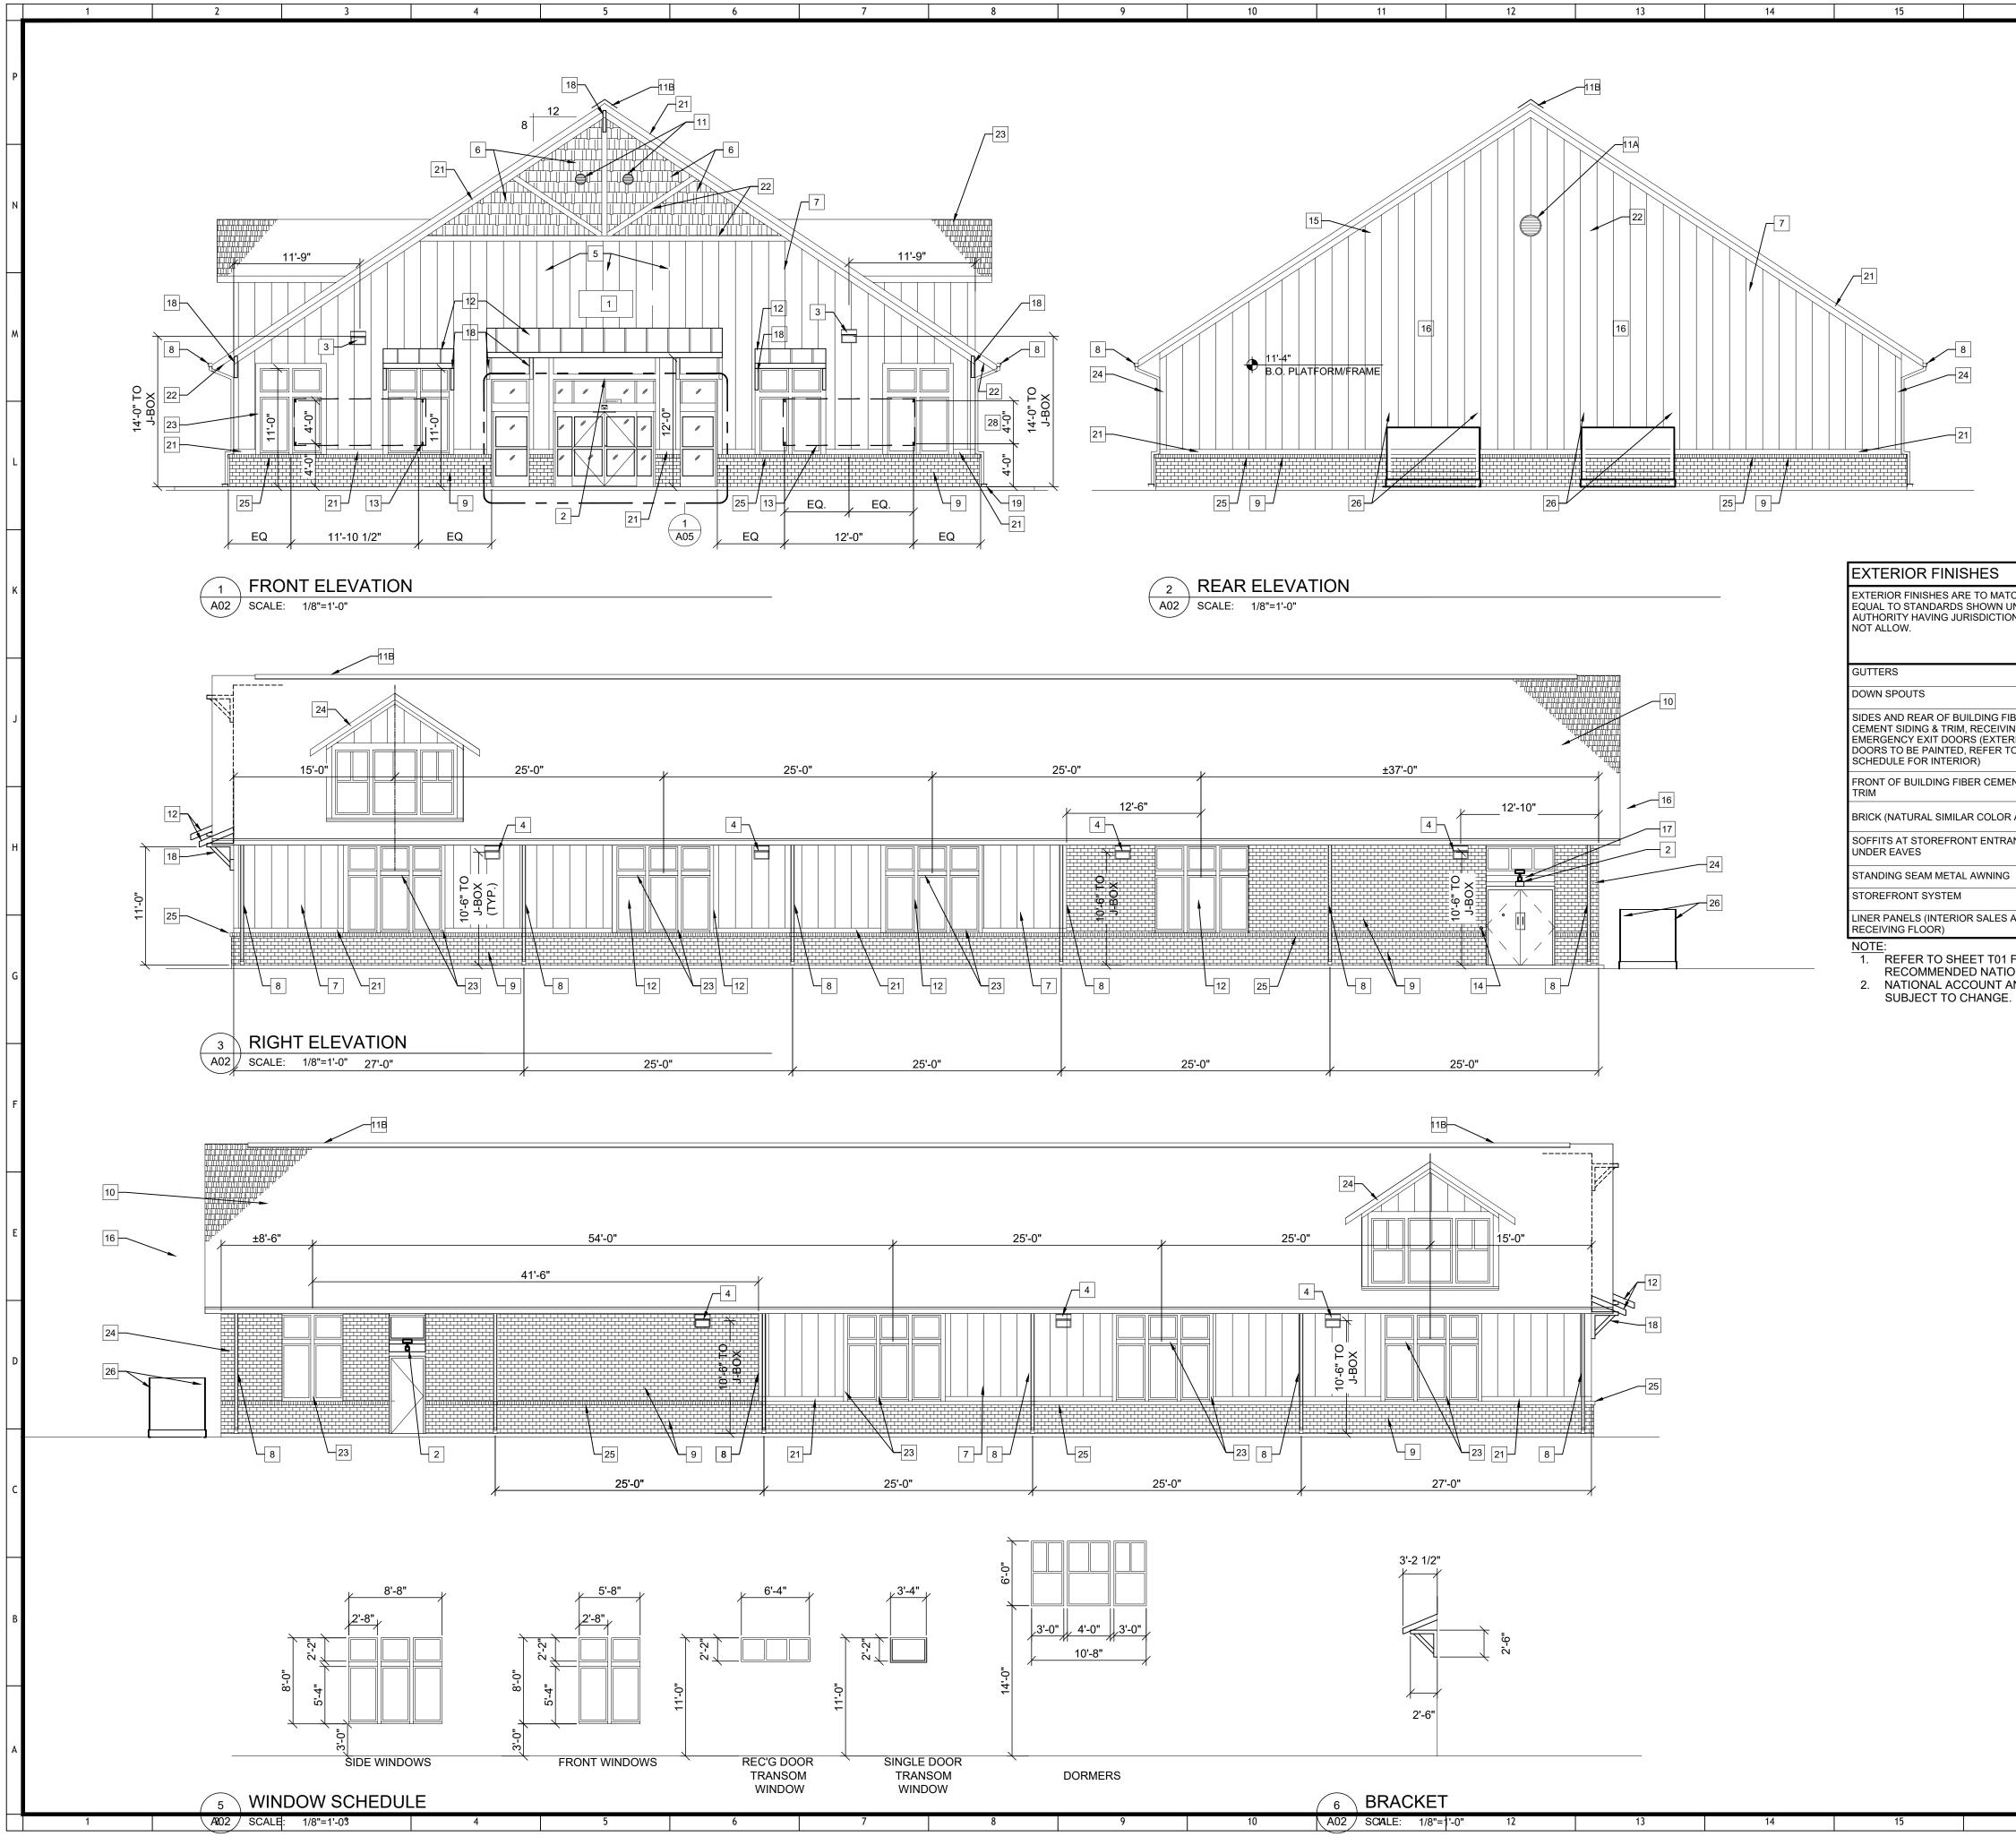

### 3. SP19-008 Highway 119 Dollar General Building Design -

#### **REVISED Elevations**

This is the application of the Broadway Group for the construction of a retail store in the Scenic corridor Overlay district. The design of the building is a new prototype Dollar General Store.

|                                               |                                                 |                                             |                                                 |                    |       | [1            |
|-----------------------------------------------|-------------------------------------------------|---------------------------------------------|-------------------------------------------------|--------------------|-------|---------------|
|                                               |                                                 |                                             |                                                 |                    |       | [1            |
| 6                                             | AMS<br>CED                                      | AMS                                         | AMS<br>KE"                                      |                    |       | 1<br>1        |
| IATCH OR BE<br>N UNLESS<br>TION DOES          | SHERWIN WILLIAMS<br>#7037 - "BALANCED<br>BEIGE" | SHERWIN WILLIAMS<br>#7032 - "WARM<br>STONE" | SHERWIN WILLIAMS<br>#7041 - "VAN DYKE"<br>BROWN | METALLIC<br>BRONZE | WHITE | 1<br>[1<br>[1 |
|                                               |                                                 |                                             |                                                 | ٠                  |       |               |
|                                               | •                                               |                                             |                                                 |                    |       |               |
| G FIBER<br>EIVING &<br>TERIOR OF<br>R TO DOOR | •                                               |                                             |                                                 |                    |       | 1             |
| MENT SIDING &                                 |                                                 |                                             | •                                               |                    |       | [1            |
| OR ALLOWED)                                   |                                                 | •                                           |                                                 |                    |       | [1            |
| TRANCE AND                                    |                                                 |                                             |                                                 |                    | •     |               |
| NG                                            |                                                 |                                             |                                                 | •                  |       |               |
|                                               |                                                 |                                             |                                                 | •                  |       | 1             |
| ES AND                                        |                                                 |                                             |                                                 |                    | •     |               |