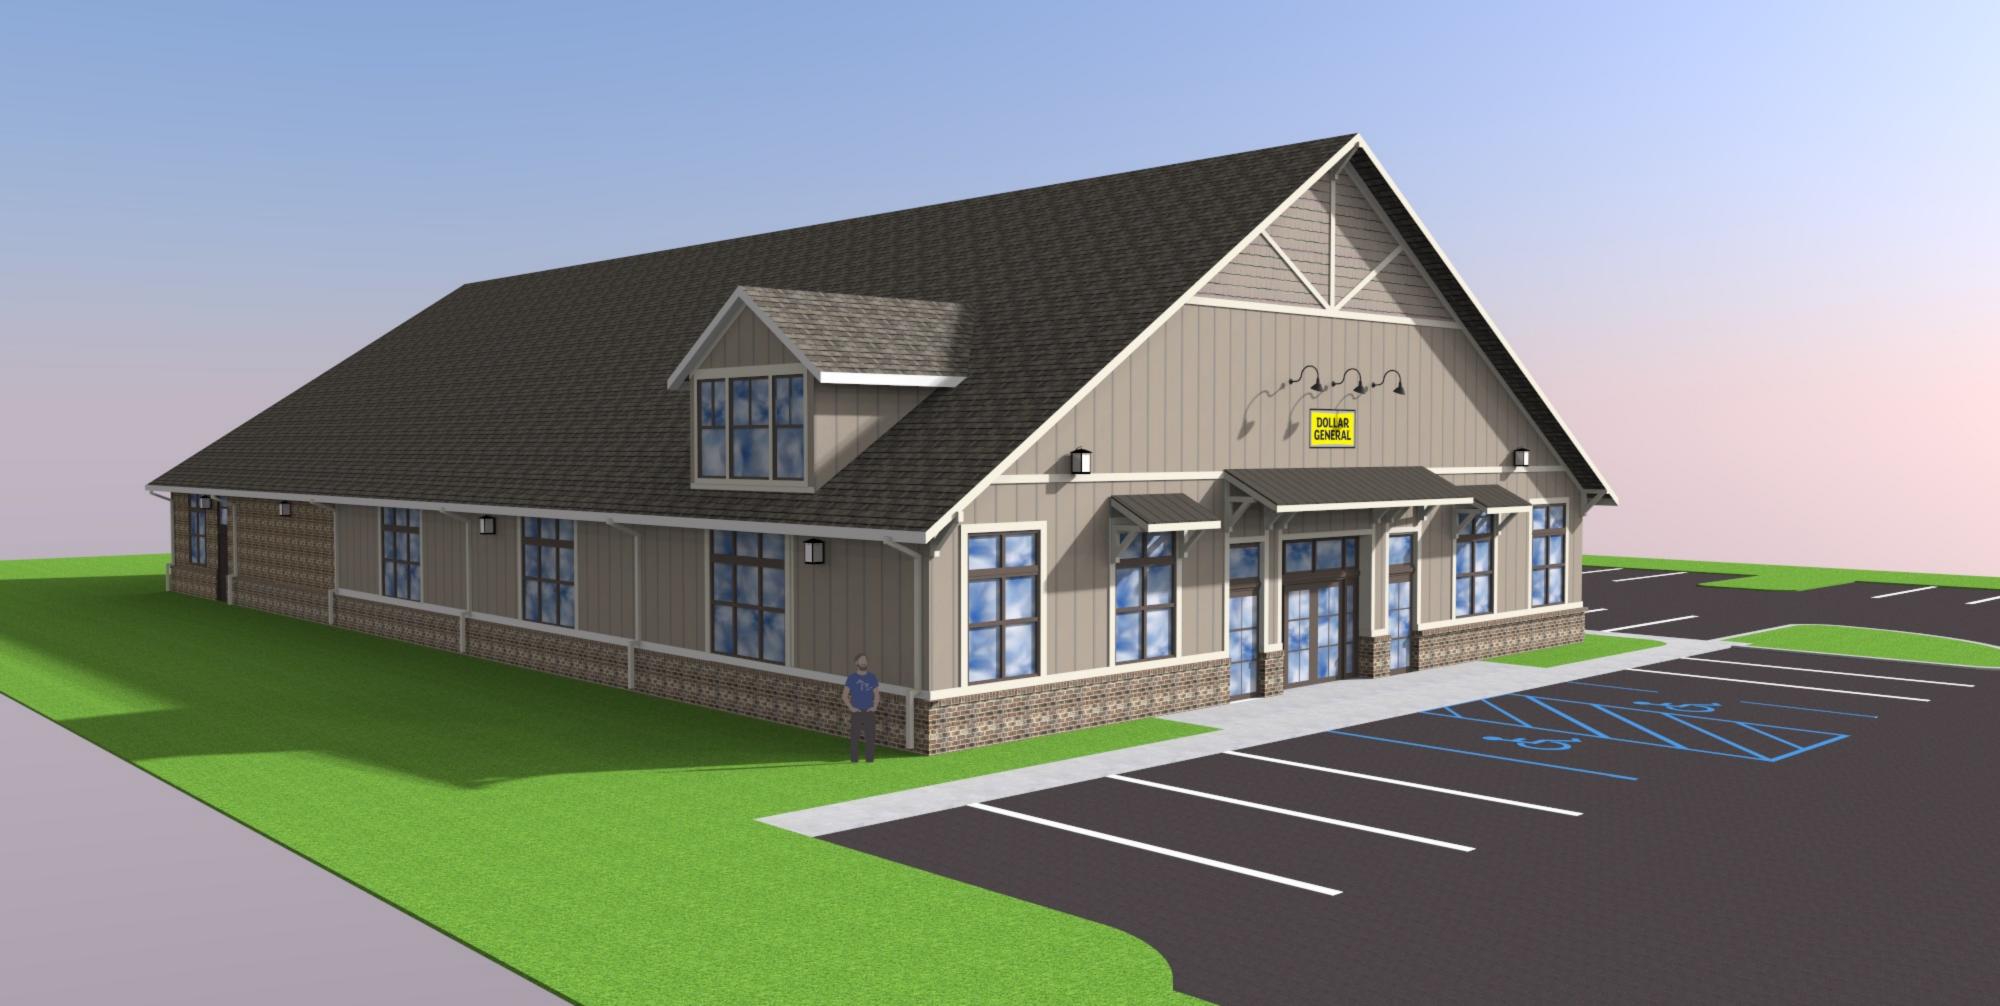

### 3. SP19-008 Highway 119 Dollar General Building Design -

#### **REVISED Elevations**

This is the application of the Broadway Group for the construction of a retail store in the Scenic corridor Overlay district. The design of the building is a new prototype Dollar General Store.