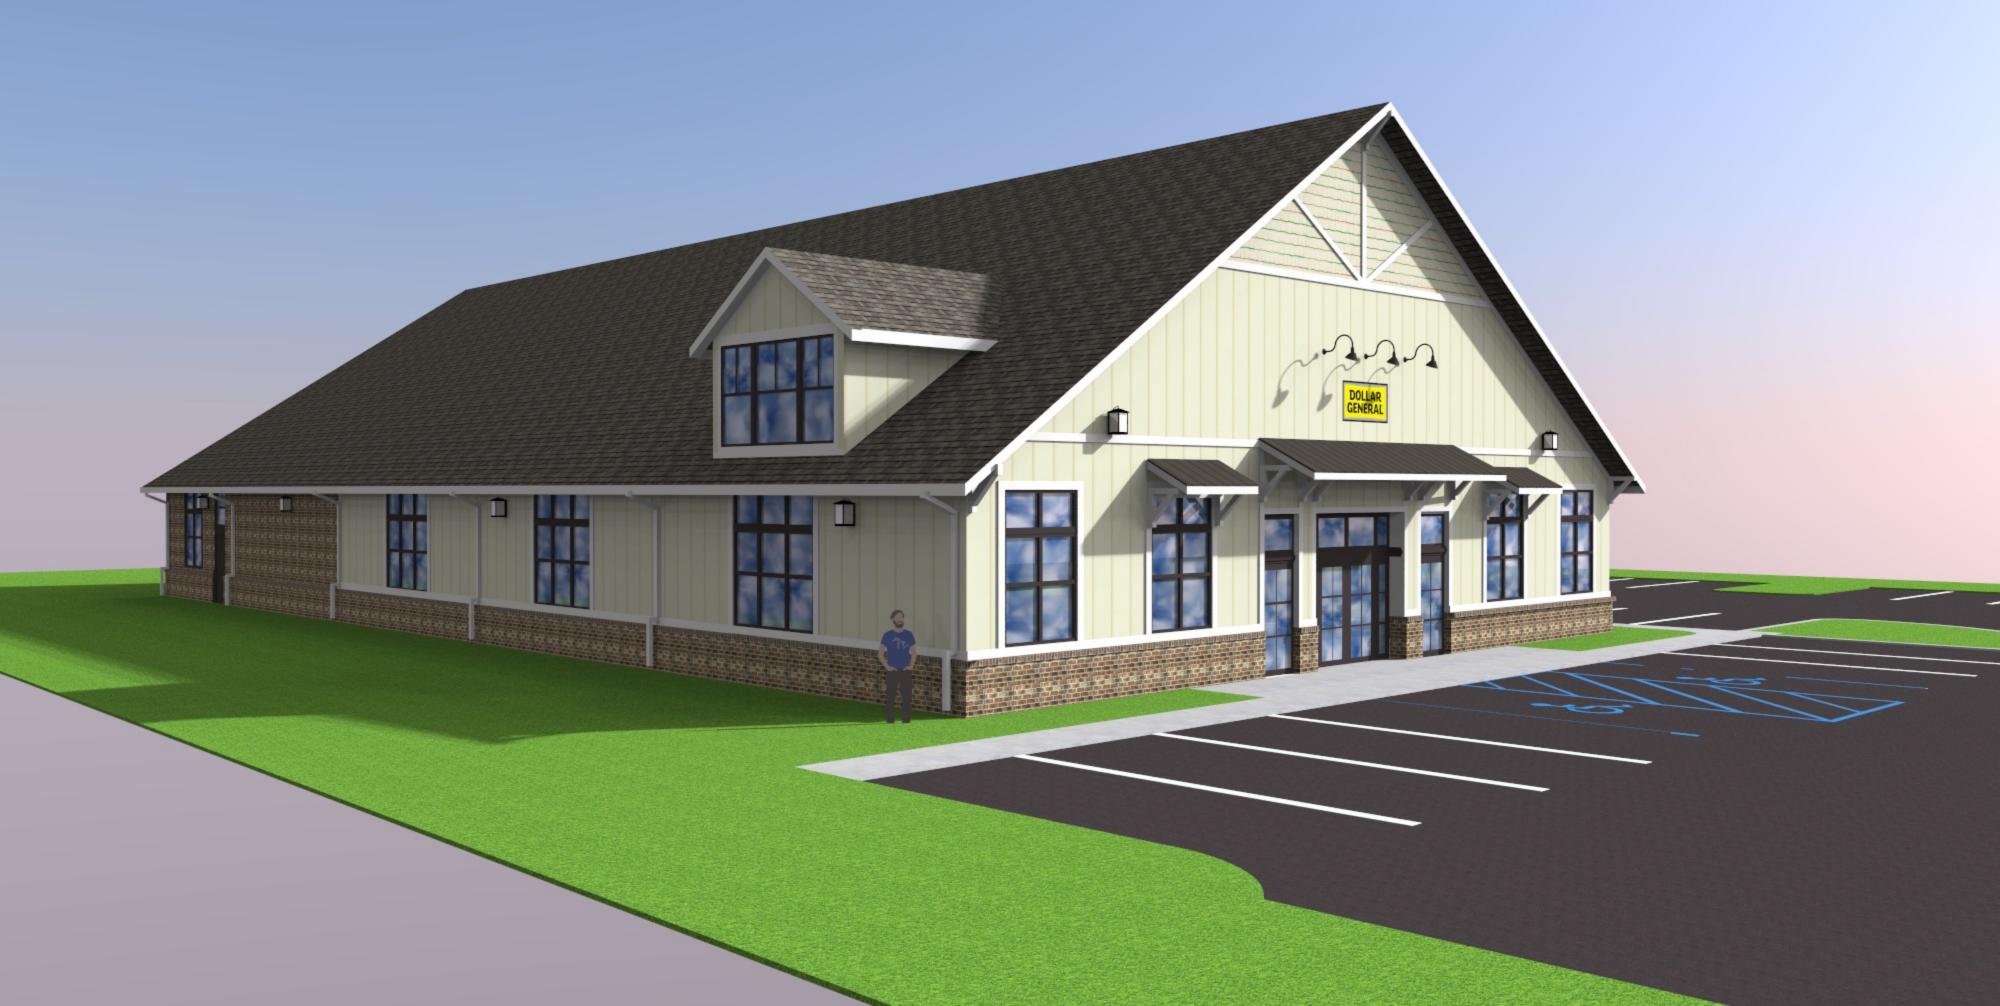

### 3. SP19-008 Highway 119 Dollar General Building Design -

#### **REVISED Elevations**

This is the application of the Broadway Group for the construction of a retail store in the Scenic corridor Overlay district. The design of the building is a new prototype Dollar General Store.